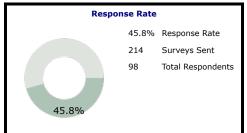

## University of Alaska Southeast 2021 ModernThink Higher Education Insight Survey Topline Survey Results

.....

| Poor                                      | Warrants Attention |     | Fair to Mediocre |     | Good                       | Very Good to Excellent    |
|-------------------------------------------|--------------------|-----|------------------|-----|----------------------------|---------------------------|
| 0% - 44%                                  | 45% -              | 54% | 55% - 64%        |     | 65% - 74%                  | 75% - 100%                |
|                                           |                    | c   | VERALL           |     | 2021 Honor Roll<br>< 3,000 | 2021 Carnegie<br>Master's |
| Collaboration                             |                    | 62% |                  | 78% |                            | 66%                       |
| Communication                             |                    | 65% |                  | 75% |                            | 66%                       |
| Confidence in Senior Leadership           |                    | 65% |                  | 81% |                            | 66%                       |
| Diversity, Inclusion & Belonging          |                    | 69% |                  | 84% |                            | 75%                       |
| Faculty & Staff Well-being                |                    | 78% |                  | 88% |                            | 80%                       |
| Job Satisfaction & Support                |                    | 75% |                  | 83% |                            | 74%                       |
| Mission & Pride                           |                    | 78% |                  | 89% |                            | 80%                       |
| Performance Management                    |                    | 53% |                  | 70% |                            | 60%                       |
| Professional Development                  |                    | 55% |                  | 78% |                            | 68%                       |
| Supervisor/Department Chair Effectiveness |                    | 71% |                  |     | 84%                        | 78%                       |
| Survey A                                  | verage (1 - 55)    |     | 68%              |     | 82%                        | 72%                       |